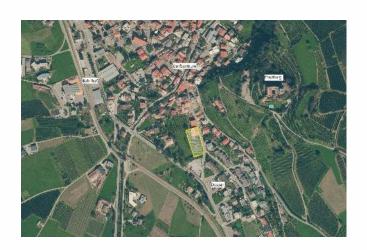

#### Location

The apartment is located in a guiet yet central area of Schluderns.

Schluderns, situated in the heart of the Vinschgau Valley, is known for its picturesque surroundings and well-preserved medieval architecture. The central location of the property allows you to reach shops, restaurants, and cafés within a few minutes' walk. Cultural landmarks such as the impressive Churburg Castle are also nearby.

With excellent transport connections, nearby towns such as Mals or Prad are easily accessible, and the city of Merano is just a short drive away. This attractive location combines the best of nature, history, and modern infrastructure, making the apartment an ideal retreat in one of the most beautiful regions of South Tyrol.