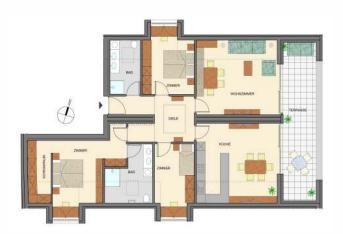

## **Details**

PropNo 1822

Combustion District heating

Heating type Heizkörper (IT), District

heating

Elevator Lift
Cable Sat TV Yes
Terrace Yes

Living area approx. 152 sqm

Number of rooms 4
Number of bedrooms 3

Number of bathrooms 2

Sales area approx. 173 sqm

Purchase price 950.000,00 €

External commission 4% + MwSt. / Iva

Type of property Apartment

Kind of property Penthouse

Type of use Residential

Type of commercialization Purchase
Year of construction 2024

## **Description**

For sale is an exclusive, newly built penthouse apartment with high-quality finishes in Schluderns, located near the charming, historic town center.

The apartment impresses with a bright, spacious kitchen, a large living room, and a generous master bedroom. Additionally, it offers two children's bedrooms, two bathrooms, and a practical storage room. The highlight is the large, south-facing terrace, offering breathtaking views of the majestic Ortler mountain.