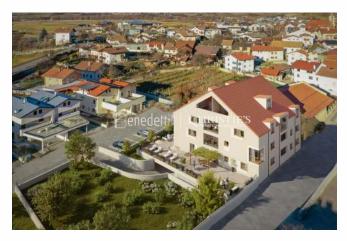

## **Description**

For sale is an exclusive, newly built penthouse apartment with high-quality finishes in Schluderns, located near the charming, historic town center.

The apartment impresses with a bright, spacious kitchen, a large living room, and a generous master bedroom. Additionally, it offers two children's bedrooms, two bathrooms, and a practical storage room. The highlight is the large, south-facing terrace, offering breathtaking views of the majestic Ortler mountain.

The property also includes two basement storage units and two convenient parking spaces.

The town center, with shops, restaurants, and all daily amenities, is within walking distance. The apartment is suitable as a primary residence, holiday home, or second home.

#### Location

The apartment is located in a guiet yet central area of Schluderns.

Schluderns, situated in the heart of the Vinschgau Valley, is known for its picturesque surroundings and well-preserved medieval architecture. The central location of the property allows you to reach shops, restaurants, and cafés within a few minutes' walk. Cultural landmarks such as the impressive Churburg Castle are also nearby.